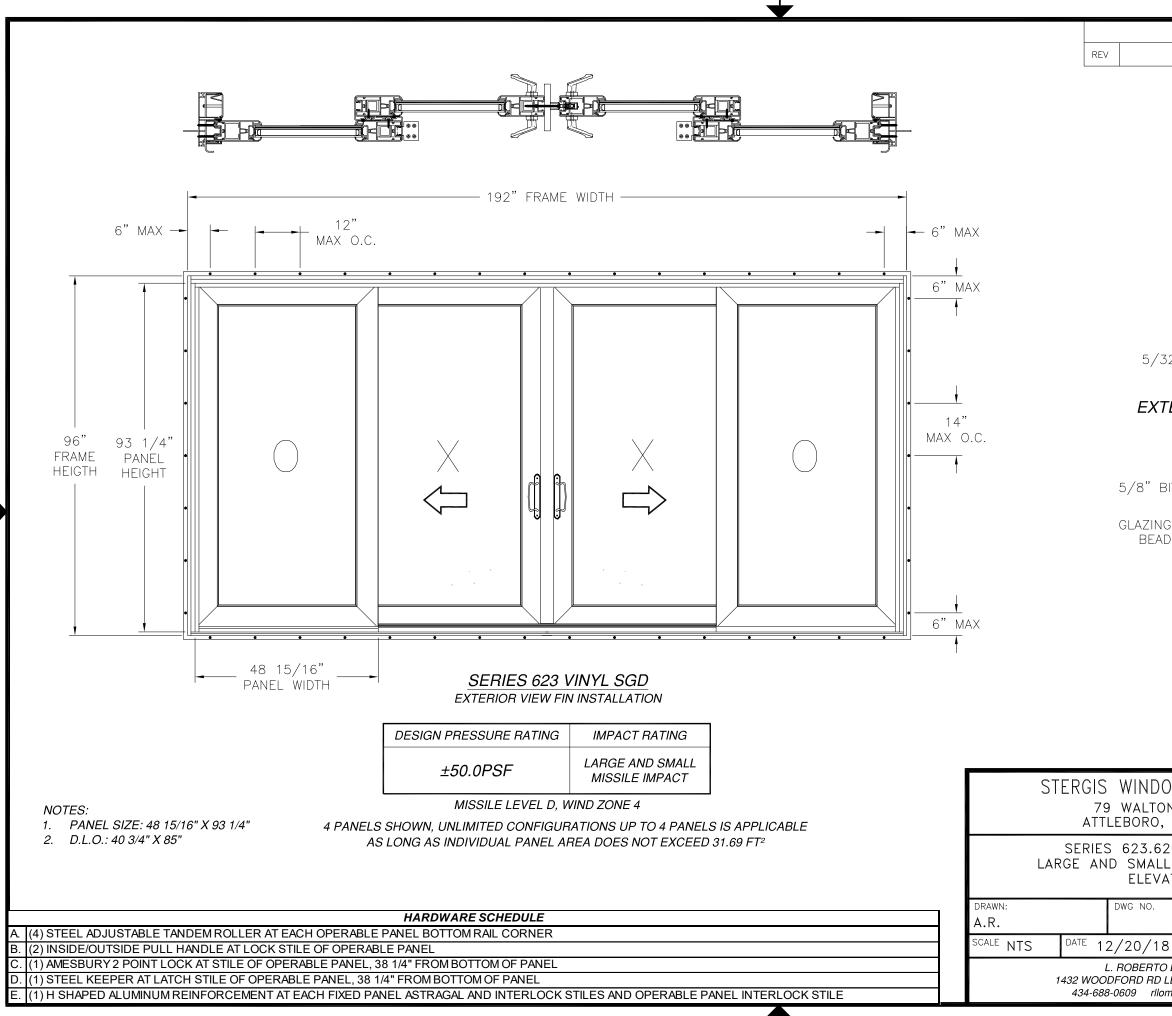

NOTES:

- 1. THE PRODUCT SHOWN HEREIN IS DESIGNED AND MANUFACTURED TO COMPLY WITH REQUIREMENTS OF THE FLORIDA BUILDING CODE.
- 2. WOOD FRAMING AND MASONRY OPENING TO BE DESIGNED AND ANCHORED TO PROPERLY TRANSFER ALL LOADS TO STRUCTURE. FRAMING AND MASONRY OPENING IS THE RESPONSIBILITY OF THE ARCHITECT OR ENGINEER OF RECORD.
- 3. 1X BUCK OVER MASONRY/CONCRETE IS OPTIONAL.
- 4. WHERE SHIM OR BUCK THICKNESS IS LESS THAN 1-1/2" UNITS MUST BE ANCHORED THROUGH THE FRAME IN ACCORDANCE WITH MANUFACTURER'S PUBLISHED INSTALLATION INSTRUCTIONS. ANCHORS SHALL BE SECURELY FASTENED DIRECTLY INTO MASONRY, CONCRETE OR OTHER STRUCTURAL SUBSTRATE MATERIAL.
- 5. WHERE WOOD BUCK THICKNESS IS 1-1/2" or greater, buck shall be securely FASTENED TO MASONRY, CONCRETE OR OTHER STRUCTURAL SUBSTRATE. UNITS MAY BE ANCHORED THROUGH FRAME TO SECURED WOOD BUCK IN ACCORDANCE WITH MANUFACTURER'S PUBLISHED INSTALLATION INSTRUCTIONS.
- 6. WHERE 1X BUCK IS NOT USED DISSIMILAR MATERIALS MUST BE SEPARATED WITH APPROVED COATING OR MEMBRANE. SELECTION OF COATING OR MEMBRANE IS THE RESPONSIBILITY OF THE ARCHITECT OR ENGINEER OF RECORD.
- 7. BUCKS SHALL EXTEND BEYOND UNIT FRAME INTERIOR FACE SO THAT FULL FRAME SUPPORT IS PROVIDED.
- 8. FOR FIN INSTALLATION SHIM AS NEEDED. FOR FRAME INSTALLATION SHIM AS REQUIRED AT EACH ANCHOR LOCATION WITH LOAD BEARING SHIM. SHIM WHERE SPACE OF 1/16" OR GREATER OCCURS. MAXIMUM ALLOWABLE SHIM STACK TO BE 1/4".
- 9. SHIMS SHALL BE LOCATED. APPLIED AND MADE FROM MATERIALS AND THICKNESS CAPABLE OF SUSTAINING APPLICABLE LOADS.
- 10. WIND LOAD DURATION FACTOR Cd=1.6 WAS USED FOR WOOD ANCHOR CALCULATIONS.
- 11. FRAME MATERIAL: EXTRUDED RIGID PVC.
- 12. UNITS MUST BE GLAZED PER ASTM E1300-04/09, SEE SHEET 2 FOR GLASS DETAILS.
- 13. APPROVED IMPACT PROTECTIVE SYSTEM IS NOT REQUIRED FOR THIS PRODUCT IN WIND BORNE DEBRIS REGIONS.
- 14. FOR ANCHORING THROUGH FIN INTO WOOD FRAMING OR 2X BUCK USE #8 WOOD SCREWS WITH SUFFICIENT LENGTH TO ACHIEVE A 1 1/4" MINIMUM EMBEDMENT INTO SUBSTRATE. LOCATE ANCHORS AS SHOWN IN ELEVATIONS AND INSTALLATION DETAILS.

- 15. FOR ANCHORING THROUGH FRAME INTO WOOD FRAMING OR 2X BUCK USE #12 WOOD SCREWS WITH SUFFICIENT LENGTH TO ACHIEVE A 1 3/8" MINIMUM EMBEDMENT INTO SUBSTRATE. LOCATE ANCHORS AS SHOWN IN ELEVATIONS AND INSTALLATION DETAILS.
- 16. FOR ANCHORING THROUGH FRAME INTO MASONRY/CONCRETE USE 1/4" TAPCONS WITH SUFFICIENT LENGTH TO ACHIEVE A 1 1/4" MINIMUM EMBEDMENT INTO SUBSTRATE WITH 2" MINIMUM EDGE DISTANCE. LOCATE ANCHORS AS SHOWN IN ELEVATIONS AND INSTALLATION DETAILS.
- 17. FOR ANCHORING THROUGH FRAME INTO METAL STRUCTURE USE #12 SMS OR SELF DRILLING SCREWS WITH SUFFICIENT LENGTH TO ACHIEVE 3 THREADS MINIMUM BEYOND STRUCTURE INTERIOR WALL. LOCATE ANCHORS AS SHOWN IN ELEVATIONS AND INSTALLATION DETAILS.
- 18. ALL FASTENERS TO BE CORROSION RESISTANT.
- 19. INSTALLATION ANCHORS SHALL BE INSTALLED IN ACCORDANCE WITH ANCHOR MANUFACTURER'S INSTALLATION INSTRUCTIONS AND ANCHORS SHALL NOT BE USED IN SUBSTRATES WITH STRENGTHS LESS THAN THE MINIMUM STRENGTH SPECIFIED BELOW: A. WOOD: MINIMUM SPECIFIC GRAVITY OF G=0.42
  - B. CONCRETE: MINIMUM COMPRESSIVE STRENGTH OF 2,000 PSI.
  - C. MASONRY: HOLLOW/FILLED BLOCK PER ASTM C90 WITH Fm=2,000PSI MINIMUM.
  - D. METAL STRUCTURE: STEEL 18GA (.048") FY=33KSI/FU=52KSI OR ALUMINUM 6063-T5 FU=30KSI .048" THICK MINIMUM