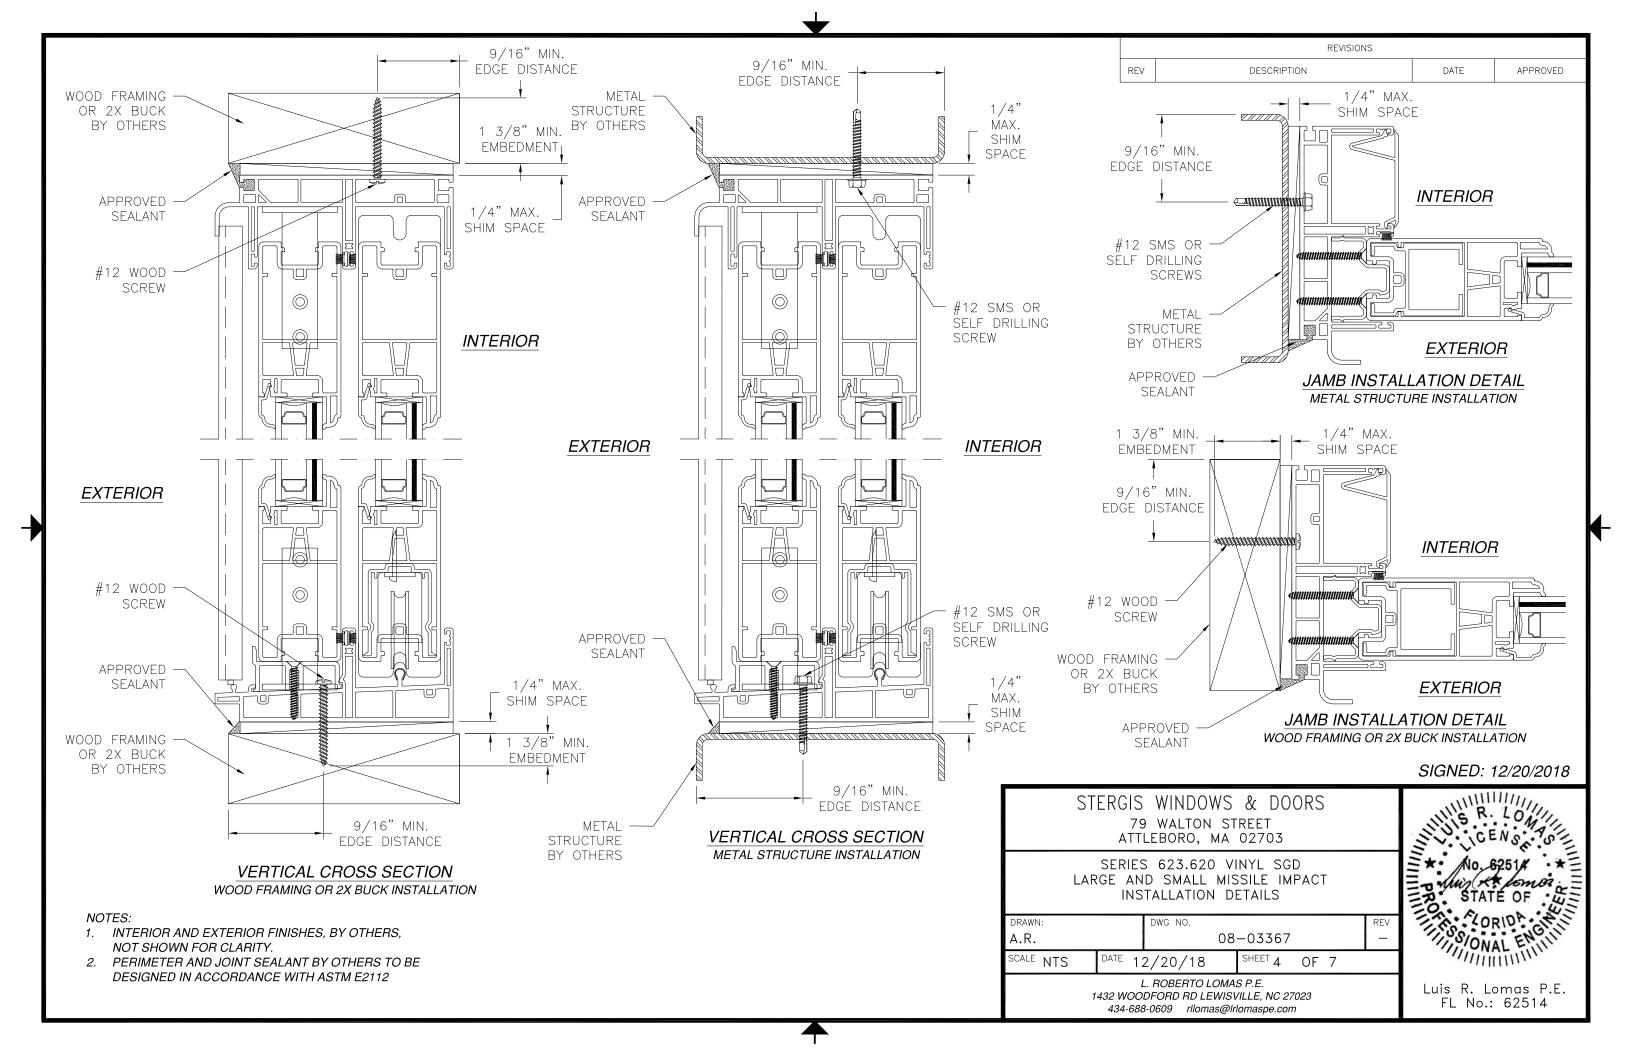

NOTES:

- 1. THE PRODUCT SHOWN HEREIN IS DESIGNED AND MANUFACTURED TO COMPLY WITH REQUIREMENTS OF THE FLORIDA BUILDING CODE.
- 2. WOOD FRAMING AND MASONRY OPENING TO BE DESIGNED AND ANCHORED TO PROPERLY TRANSFER ALL LOADS TO STRUCTURE. FRAMING AND MASONRY OPENING IS THE RESPONSIBILITY OF THE ARCHITECT OR ENGINEER OF RECORD.
- 3. 1X BUCK OVER MASONRY/CONCRETE IS OPTIONAL.
- 4. WHERE SHIM OR BUCK THICKNESS IS LESS THAN 1-1/2" UNITS MUST BE ANCHORED THROUGH THE FRAME IN ACCORDANCE WITH MANUFACTURER'S PUBLISHED INSTALLATION INSTRUCTIONS. ANCHORS SHALL BE SECURELY FASTENED DIRECTLY INTO MASONRY, CONCRETE OR OTHER STRUCTURAL SUBSTRATE MATERIAL.
- 5. WHERE WOOD BUCK THICKNESS IS 1-1/2" or greater, buck shall be securely FASTENED TO MASONRY, CONCRETE OR OTHER STRUCTURAL SUBSTRATE. UNITS MAY BE ANCHORED THROUGH FRAME TO SECURED WOOD BUCK IN ACCORDANCE WITH MANUFACTURER'S PUBLISHED INSTALLATION INSTRUCTIONS.
- 6. WHERE 1X BUCK IS NOT USED DISSIMILAR MATERIALS MUST BE SEPARATED WITH APPROVED COATING OR MEMBRANE. SELECTION OF COATING OR MEMBRANE IS THE RESPONSIBILITY OF THE ARCHITECT OR ENGINEER OF RECORD.
- 7. BUCKS SHALL EXTEND BEYOND UNIT FRAME INTERIOR FACE SO THAT FULL FRAME SUPPORT IS PROVIDED.
- 8. FOR FIN INSTALLATION SHIM AS NEEDED. FOR FRAME INSTALLATION SHIM AS REQUIRED AT EACH ANCHOR LOCATION WITH LOAD BEARING SHIM. SHIM WHERE SPACE OF 1/16" OR GREATER OCCURS. MAXIMUM ALLOWABLE SHIM STACK TO BE 1/4".
- 9. SHIMS SHALL BE LOCATED. APPLIED AND MADE FROM MATERIALS AND THICKNESS CAPABLE OF SUSTAINING APPLICABLE LOADS.
- 10. WIND LOAD DURATION FACTOR Cd=1.6 WAS USED FOR WOOD ANCHOR CALCULATIONS.
- 11. FRAME MATERIAL: EXTRUDED RIGID PVC.
- 12. UNITS MUST BE GLAZED PER ASTM E1300-04/09, SEE SHEET 2 FOR GLASS DETAILS.
- 13. APPROVED IMPACT PROTECTIVE SYSTEM IS NOT REQUIRED FOR THIS PRODUCT IN WIND BORNE DEBRIS REGIONS.
- 14. FOR ANCHORING THROUGH FIN INTO WOOD FRAMING OR 2X BUCK USE #8 WOOD SCREWS WITH SUFFICIENT LENGTH TO ACHIEVE A 1 1/4" MINIMUM EMBEDMENT INTO SUBSTRATE. LOCATE ANCHORS AS SHOWN IN ELEVATIONS AND INSTALLATION DETAILS.

- 15. FOR ANCHORING THROUGH FRAME INTO WOOD FRAMING OR 2X BUCK USE #12 WOOD SCREWS WITH SUFFICIENT LENGTH TO ACHIEVE A 1 3/8" MINIMUM EMBEDMENT INTO SUBSTRATE. LOCATE ANCHORS AS SHOWN IN ELEVATIONS AND INSTALLATION DETAILS.
- 16. FOR ANCHORING THROUGH FRAME INTO MASONRY/CONCRETE USE 1/4" TAPCONS WITH SUFFICIENT LENGTH TO ACHIEVE A 1 1/4" MINIMUM EMBEDMENT INTO SUBSTRATE WITH 2" MINIMUM EDGE DISTANCE. LOCATE ANCHORS AS SHOWN IN ELEVATIONS AND INSTALLATION DETAILS.
- 17. FOR ANCHORING THROUGH FRAME INTO METAL STRUCTURE USE #12 SMS OR SELF DRILLING SCREWS WITH SUFFICIENT LENGTH TO ACHIEVE 3 THREADS MINIMUM BEYOND STRUCTURE INTERIOR WALL. LOCATE ANCHORS AS SHOWN IN ELEVATIONS AND INSTALLATION DETAILS.
- 18. ALL FASTENERS TO BE CORROSION RESISTANT.
- 19. INSTALLATION ANCHORS SHALL BE INSTALLED IN ACCORDANCE WITH ANCHOR MANUFACTURER'S INSTALLATION INSTRUCTIONS AND ANCHORS SHALL NOT BE USED IN SUBSTRATES WITH STRENGTHS LESS THAN THE MINIMUM STRENGTH SPECIFIED BELOW: A. WOOD: MINIMUM SPECIFIC GRAVITY OF G=0.42
  - B. CONCRETE: MINIMUM COMPRESSIVE STRENGTH OF 2,000 PSI.
  - C. MASONRY: HOLLOW/FILLED BLOCK PER ASTM C90 WITH Fm=2,000PSI MINIMUM.
  - D. METAL STRUCTURE: STEEL 18GA (.048") FY=33KSI/FU=52KSI OR ALUMINUM 6063-T5 FU=30KSI .048" THICK MINIMUM