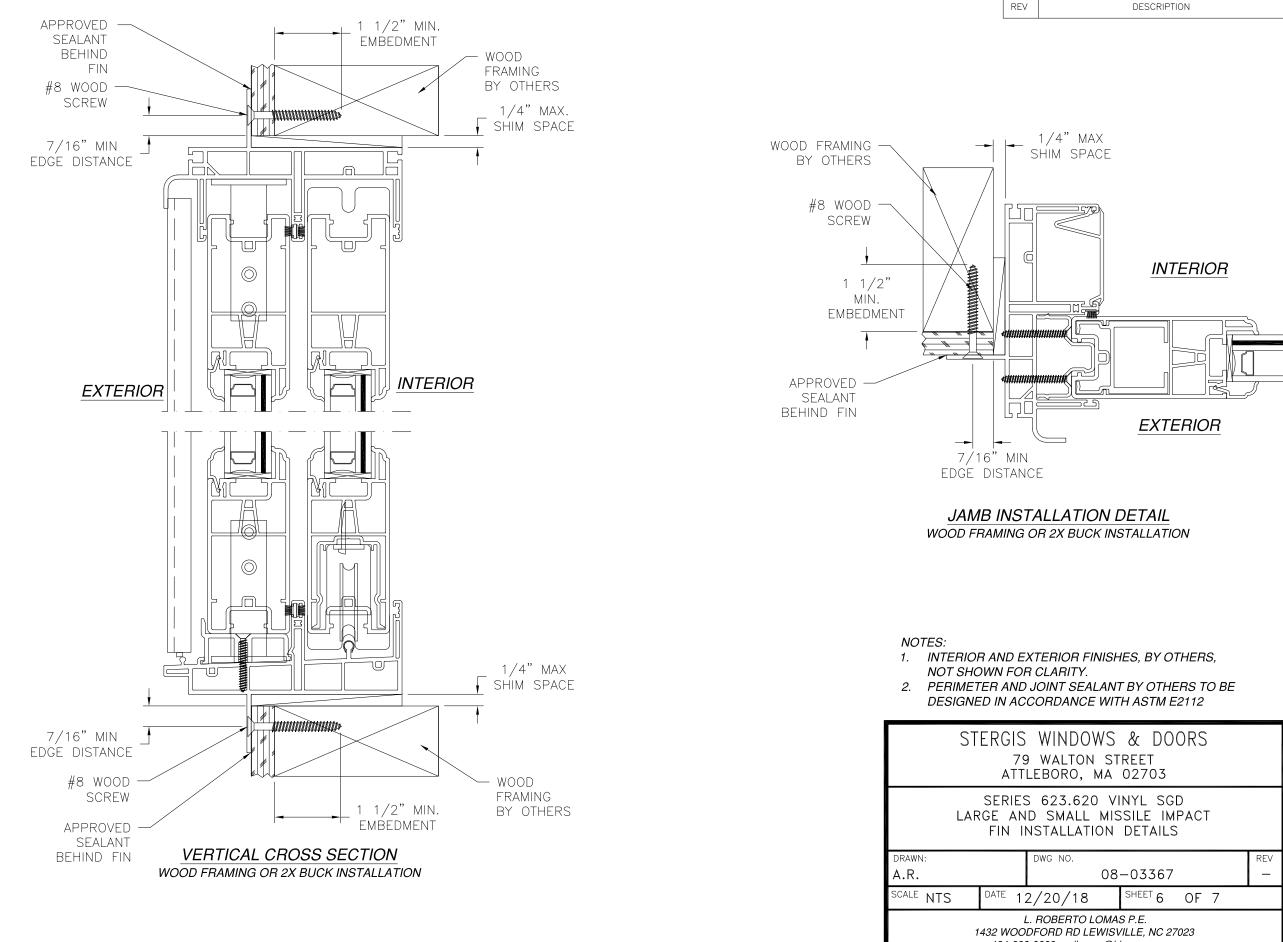

NOTES:

- 1. THE PRODUCT SHOWN HEREIN IS DESIGNED AND MANUFACTURED TO COMPLY WITH REQUIREMENTS OF THE FLORIDA BUILDING CODE.
- 2. WOOD FRAMING AND MASONRY OPENING TO BE DESIGNED AND ANCHORED TO PROPERLY TRANSFER ALL LOADS TO STRUCTURE. FRAMING AND MASONRY OPENING IS THE RESPONSIBILITY OF THE ARCHITECT OR ENGINEER OF RECORD.
- 3. 1X BUCK OVER MASONRY/CONCRETE IS OPTIONAL.
- 4. WHERE SHIM OR BUCK THICKNESS IS LESS THAN 1-1/2" UNITS MUST BE ANCHORED THROUGH THE FRAME IN ACCORDANCE WITH MANUFACTURER'S PUBLISHED INSTALLATION INSTRUCTIONS. ANCHORS SHALL BE SECURELY FASTENED DIRECTLY INTO MASONRY, CONCRETE OR OTHER STRUCTURAL SUBSTRATE MATERIAL.
- 5. WHERE WOOD BUCK THICKNESS IS 1-1/2" or greater, buck shall be securely FASTENED TO MASONRY, CONCRETE OR OTHER STRUCTURAL SUBSTRATE. UNITS MAY BE ANCHORED THROUGH FRAME TO SECURED WOOD BUCK IN ACCORDANCE WITH MANUFACTURER'S PUBLISHED INSTALLATION INSTRUCTIONS.
- 6. WHERE 1X BUCK IS NOT USED DISSIMILAR MATERIALS MUST BE SEPARATED WITH APPROVED COATING OR MEMBRANE. SELECTION OF COATING OR MEMBRANE IS THE RESPONSIBILITY OF THE ARCHITECT OR ENGINEER OF RECORD.
- 7. BUCKS SHALL EXTEND BEYOND UNIT FRAME INTERIOR FACE SO THAT FULL FRAME SUPPORT IS PROVIDED.
- 8. FOR FIN INSTALLATION SHIM AS NEEDED. FOR FRAME INSTALLATION SHIM AS REQUIRED AT EACH ANCHOR LOCATION WITH LOAD BEARING SHIM. SHIM WHERE SPACE OF 1/16" OR GREATER OCCURS. MAXIMUM ALLOWABLE SHIM STACK TO BE 1/4".
- 9. SHIMS SHALL BE LOCATED. APPLIED AND MADE FROM MATERIALS AND THICKNESS CAPABLE OF SUSTAINING APPLICABLE LOADS.
- 10. WIND LOAD DURATION FACTOR Cd=1.6 WAS USED FOR WOOD ANCHOR CALCULATIONS.
- 11. FRAME MATERIAL: EXTRUDED RIGID PVC.
- 12. UNITS MUST BE GLAZED PER ASTM E1300-04/09, SEE SHEET 2 FOR GLASS DETAILS.
- 13. APPROVED IMPACT PROTECTIVE SYSTEM IS NOT REQUIRED FOR THIS PRODUCT IN WIND BORNE DEBRIS REGIONS.
- 14. FOR ANCHORING THROUGH FIN INTO WOOD FRAMING OR 2X BUCK USE #8 WOOD SCREWS WITH SUFFICIENT LENGTH TO ACHIEVE A 1 1/4" MINIMUM EMBEDMENT INTO SUBSTRATE. LOCATE ANCHORS AS SHOWN IN ELEVATIONS AND INSTALLATION DETAILS.

- 15. FOR ANCHORING THROUGH FRAME INTO WOOD FRAMING OR 2X BUCK USE #12 WOOD SCREWS WITH SUFFICIENT LENGTH TO ACHIEVE A 1 3/8" MINIMUM EMBEDMENT INTO SUBSTRATE. LOCATE ANCHORS AS SHOWN IN ELEVATIONS AND INSTALLATION DETAILS.
- 16. FOR ANCHORING THROUGH FRAME INTO MASONRY/CONCRETE USE 1/4" TAPCONS WITH SUFFICIENT LENGTH TO ACHIEVE A 1 1/4" MINIMUM EMBEDMENT INTO SUBSTRATE WITH 2" MINIMUM EDGE DISTANCE. LOCATE ANCHORS AS SHOWN IN ELEVATIONS AND INSTALLATION DETAILS.
- 17. FOR ANCHORING THROUGH FRAME INTO METAL STRUCTURE USE #12 SMS OR SELF DRILLING SCREWS WITH SUFFICIENT LENGTH TO ACHIEVE 3 THREADS MINIMUM BEYOND STRUCTURE INTERIOR WALL. LOCATE ANCHORS AS SHOWN IN ELEVATIONS AND INSTALLATION DETAILS.
- 18. ALL FASTENERS TO BE CORROSION RESISTANT.
- 19. INSTALLATION ANCHORS SHALL BE INSTALLED IN ACCORDANCE WITH ANCHOR MANUFACTURER'S INSTALLATION INSTRUCTIONS AND ANCHORS SHALL NOT BE USED IN SUBSTRATES WITH STRENGTHS LESS THAN THE MINIMUM STRENGTH SPECIFIED BELOW: A. WOOD: MINIMUM SPECIFIC GRAVITY OF G=0.42
  - B. CONCRETE: MINIMUM COMPRESSIVE STRENGTH OF 2,000 PSI.
  - C. MASONRY: HOLLOW/FILLED BLOCK PER ASTM C90 WITH Fm=2,000PSI MINIMUM.
  - D. METAL STRUCTURE: STEEL 18GA (.048") FY=33KSI/FU=52KSI OR ALUMINUM 6063-T5 FU=30KSI .048" THICK MINIMUM