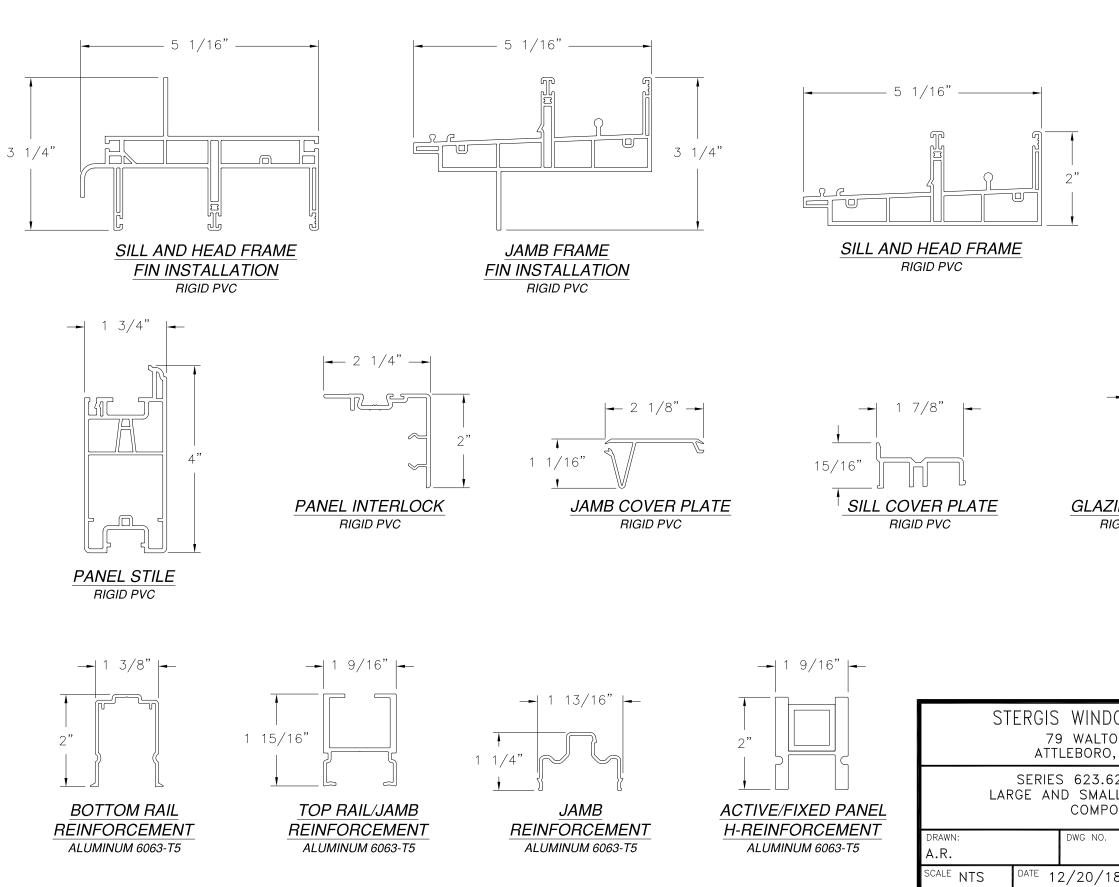

NOTES:

- 1. THE PRODUCT SHOWN HEREIN IS DESIGNED AND MANUFACTURED TO COMPLY WITH REQUIREMENTS OF THE FLORIDA BUILDING CODE.
- 2. WOOD FRAMING AND MASONRY OPENING TO BE DESIGNED AND ANCHORED TO PROPERLY TRANSFER ALL LOADS TO STRUCTURE. FRAMING AND MASONRY OPENING IS THE RESPONSIBILITY OF THE ARCHITECT OR ENGINEER OF RECORD.
- 3. 1X BUCK OVER MASONRY/CONCRETE IS OPTIONAL.
- 4. WHERE SHIM OR BUCK THICKNESS IS LESS THAN 1-1/2" UNITS MUST BE ANCHORED THROUGH THE FRAME IN ACCORDANCE WITH MANUFACTURER'S PUBLISHED INSTALLATION INSTRUCTIONS. ANCHORS SHALL BE SECURELY FASTENED DIRECTLY INTO MASONRY, CONCRETE OR OTHER STRUCTURAL SUBSTRATE MATERIAL.
- 5. WHERE WOOD BUCK THICKNESS IS 1-1/2" or greater, buck shall be securely FASTENED TO MASONRY, CONCRETE OR OTHER STRUCTURAL SUBSTRATE. UNITS MAY BE ANCHORED THROUGH FRAME TO SECURED WOOD BUCK IN ACCORDANCE WITH MANUFACTURER'S PUBLISHED INSTALLATION INSTRUCTIONS.
- 6. WHERE 1X BUCK IS NOT USED DISSIMILAR MATERIALS MUST BE SEPARATED WITH APPROVED COATING OR MEMBRANE. SELECTION OF COATING OR MEMBRANE IS THE RESPONSIBILITY OF THE ARCHITECT OR ENGINEER OF RECORD.
- 7. BUCKS SHALL EXTEND BEYOND UNIT FRAME INTERIOR FACE SO THAT FULL FRAME SUPPORT IS PROVIDED.
- 8. FOR FIN INSTALLATION SHIM AS NEEDED. FOR FRAME INSTALLATION SHIM AS REQUIRED AT EACH ANCHOR LOCATION WITH LOAD BEARING SHIM. SHIM WHERE SPACE OF 1/16" OR GREATER OCCURS. MAXIMUM ALLOWABLE SHIM STACK TO BE 1/4".
- 9. SHIMS SHALL BE LOCATED. APPLIED AND MADE FROM MATERIALS AND THICKNESS CAPABLE OF SUSTAINING APPLICABLE LOADS.
- 10. WIND LOAD DURATION FACTOR Cd=1.6 WAS USED FOR WOOD ANCHOR CALCULATIONS.
- 11. FRAME MATERIAL: EXTRUDED RIGID PVC.
- 12. UNITS MUST BE GLAZED PER ASTM E1300-04/09, SEE SHEET 2 FOR GLASS DETAILS.
- 13. APPROVED IMPACT PROTECTIVE SYSTEM IS NOT REQUIRED FOR THIS PRODUCT IN WIND BORNE DEBRIS REGIONS.
- 14. FOR ANCHORING THROUGH FIN INTO WOOD FRAMING OR 2X BUCK USE #8 WOOD SCREWS WITH SUFFICIENT LENGTH TO ACHIEVE A 1 1/4" MINIMUM EMBEDMENT INTO SUBSTRATE. LOCATE ANCHORS AS SHOWN IN ELEVATIONS AND INSTALLATION DETAILS.

- 15. FOR ANCHORING THROUGH FRAME INTO WOOD FRAMING OR 2X BUCK USE #12 WOOD SCREWS WITH SUFFICIENT LENGTH TO ACHIEVE A 1 3/8" MINIMUM EMBEDMENT INTO SUBSTRATE. LOCATE ANCHORS AS SHOWN IN ELEVATIONS AND INSTALLATION DETAILS.
- 16. FOR ANCHORING THROUGH FRAME INTO MASONRY/CONCRETE USE 1/4" TAPCONS WITH SUFFICIENT LENGTH TO ACHIEVE A 1 1/4" MINIMUM EMBEDMENT INTO SUBSTRATE WITH 2" MINIMUM EDGE DISTANCE. LOCATE ANCHORS AS SHOWN IN ELEVATIONS AND INSTALLATION DETAILS.
- 17. FOR ANCHORING THROUGH FRAME INTO METAL STRUCTURE USE #12 SMS OR SELF DRILLING SCREWS WITH SUFFICIENT LENGTH TO ACHIEVE 3 THREADS MINIMUM BEYOND STRUCTURE INTERIOR WALL. LOCATE ANCHORS AS SHOWN IN ELEVATIONS AND INSTALLATION DETAILS.
- 18. ALL FASTENERS TO BE CORROSION RESISTANT.
- 19. INSTALLATION ANCHORS SHALL BE INSTALLED IN ACCORDANCE WITH ANCHOR MANUFACTURER'S INSTALLATION INSTRUCTIONS AND ANCHORS SHALL NOT BE USED IN SUBSTRATES WITH STRENGTHS LESS THAN THE MINIMUM STRENGTH SPECIFIED BELOW: A. WOOD: MINIMUM SPECIFIC GRAVITY OF G=0.42
  - B. CONCRETE: MINIMUM COMPRESSIVE STRENGTH OF 2,000 PSI.
  - C. MASONRY: HOLLOW/FILLED BLOCK PER ASTM C90 WITH Fm=2,000PSI MINIMUM.
  - D. METAL STRUCTURE: STEEL 18GA (.048") FY=33KSI/FU=52KSI OR ALUMINUM 6063-T5 FU=30KSI .048" THICK MINIMUM