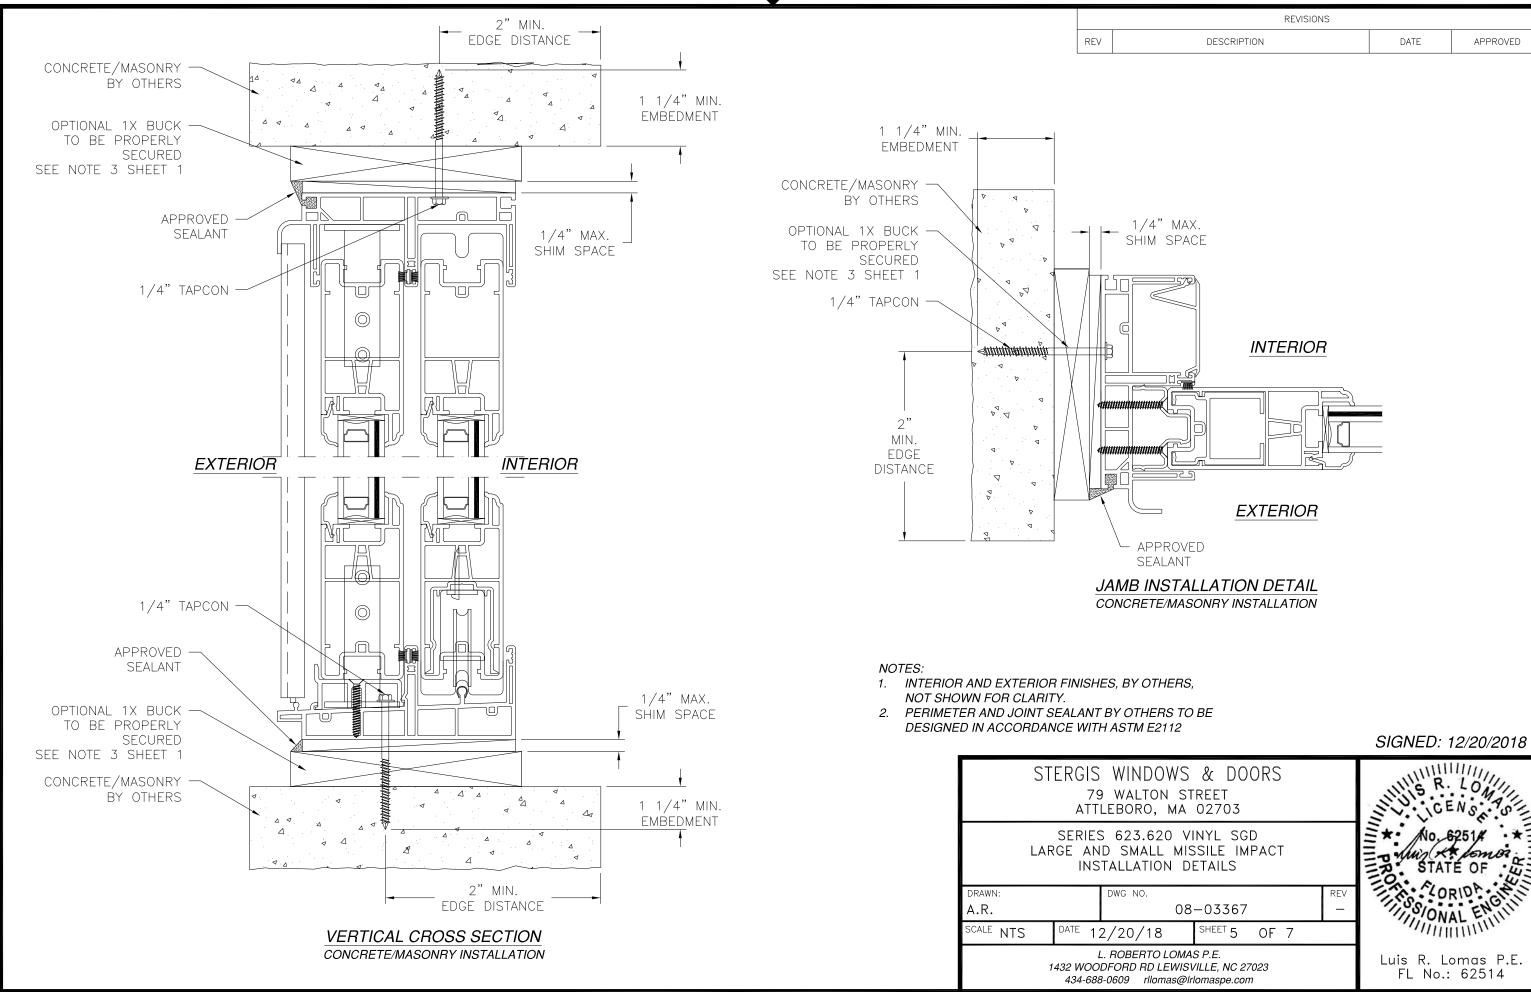

NOTES:

- 1. THE PRODUCT SHOWN HEREIN IS DESIGNED AND MANUFACTURED TO COMPLY WITH REQUIREMENTS OF THE FLORIDA BUILDING CODE.
- 2. WOOD FRAMING AND MASONRY OPENING TO BE DESIGNED AND ANCHORED TO PROPERLY TRANSFER ALL LOADS TO STRUCTURE. FRAMING AND MASONRY OPENING IS THE RESPONSIBILITY OF THE ARCHITECT OR ENGINEER OF RECORD.
- 3. 1X BUCK OVER MASONRY/CONCRETE IS OPTIONAL.
- 4. WHERE SHIM OR BUCK THICKNESS IS LESS THAN 1-1/2" UNITS MUST BE ANCHORED THROUGH THE FRAME IN ACCORDANCE WITH MANUFACTURER'S PUBLISHED INSTALLATION INSTRUCTIONS. ANCHORS SHALL BE SECURELY FASTENED DIRECTLY INTO MASONRY, CONCRETE OR OTHER STRUCTURAL SUBSTRATE MATERIAL.
- 5. WHERE WOOD BUCK THICKNESS IS 1-1/2" or greater, buck shall be securely FASTENED TO MASONRY, CONCRETE OR OTHER STRUCTURAL SUBSTRATE. UNITS MAY BE ANCHORED THROUGH FRAME TO SECURED WOOD BUCK IN ACCORDANCE WITH MANUFACTURER'S PUBLISHED INSTALLATION INSTRUCTIONS.
- 6. WHERE 1X BUCK IS NOT USED DISSIMILAR MATERIALS MUST BE SEPARATED WITH APPROVED COATING OR MEMBRANE. SELECTION OF COATING OR MEMBRANE IS THE RESPONSIBILITY OF THE ARCHITECT OR ENGINEER OF RECORD.
- 7. BUCKS SHALL EXTEND BEYOND UNIT FRAME INTERIOR FACE SO THAT FULL FRAME SUPPORT IS PROVIDED.
- 8. FOR FIN INSTALLATION SHIM AS NEEDED. FOR FRAME INSTALLATION SHIM AS REQUIRED AT EACH ANCHOR LOCATION WITH LOAD BEARING SHIM. SHIM WHERE SPACE OF 1/16" OR GREATER OCCURS. MAXIMUM ALLOWABLE SHIM STACK TO BE 1/4".
- 9. SHIMS SHALL BE LOCATED. APPLIED AND MADE FROM MATERIALS AND THICKNESS CAPABLE OF SUSTAINING APPLICABLE LOADS.
- 10. WIND LOAD DURATION FACTOR Cd=1.6 WAS USED FOR WOOD ANCHOR CALCULATIONS.
- 11. FRAME MATERIAL: EXTRUDED RIGID PVC.
- 12. UNITS MUST BE GLAZED PER ASTM E1300-04/09, SEE SHEET 2 FOR GLASS DETAILS.
- 13. APPROVED IMPACT PROTECTIVE SYSTEM IS NOT REQUIRED FOR THIS PRODUCT IN WIND BORNE DEBRIS REGIONS.
- 14. FOR ANCHORING THROUGH FIN INTO WOOD FRAMING OR 2X BUCK USE #8 WOOD SCREWS WITH SUFFICIENT LENGTH TO ACHIEVE A 1 1/4" MINIMUM EMBEDMENT INTO SUBSTRATE. LOCATE ANCHORS AS SHOWN IN ELEVATIONS AND INSTALLATION DETAILS.

- 15. FOR ANCHORING THROUGH FRAME INTO WOOD FRAMING OR 2X BUCK USE #12 WOOD SCREWS WITH SUFFICIENT LENGTH TO ACHIEVE A 1 3/8" MINIMUM EMBEDMENT INTO SUBSTRATE. LOCATE ANCHORS AS SHOWN IN ELEVATIONS AND INSTALLATION DETAILS.
- 16. FOR ANCHORING THROUGH FRAME INTO MASONRY/CONCRETE USE 1/4" TAPCONS WITH SUFFICIENT LENGTH TO ACHIEVE A 1 1/4" MINIMUM EMBEDMENT INTO SUBSTRATE WITH 2" MINIMUM EDGE DISTANCE. LOCATE ANCHORS AS SHOWN IN ELEVATIONS AND INSTALLATION DETAILS.
- 17. FOR ANCHORING THROUGH FRAME INTO METAL STRUCTURE USE #12 SMS OR SELF DRILLING SCREWS WITH SUFFICIENT LENGTH TO ACHIEVE 3 THREADS MINIMUM BEYOND STRUCTURE INTERIOR WALL. LOCATE ANCHORS AS SHOWN IN ELEVATIONS AND INSTALLATION DETAILS.
- 18. ALL FASTENERS TO BE CORROSION RESISTANT.
- 19. INSTALLATION ANCHORS SHALL BE INSTALLED IN ACCORDANCE WITH ANCHOR MANUFACTURER'S INSTALLATION INSTRUCTIONS AND ANCHORS SHALL NOT BE USED IN SUBSTRATES WITH STRENGTHS LESS THAN THE MINIMUM STRENGTH SPECIFIED BELOW: A. WOOD: MINIMUM SPECIFIC GRAVITY OF G=0.42
  - B. CONCRETE: MINIMUM COMPRESSIVE STRENGTH OF 2,000 PSI.
  - C. MASONRY: HOLLOW/FILLED BLOCK PER ASTM C90 WITH Fm=2,000PSI MINIMUM.
  - D. METAL STRUCTURE: STEEL 18GA (.048") FY=33KSI/FU=52KSI OR ALUMINUM 6063-T5 FU=30KSI .048" THICK MINIMUM