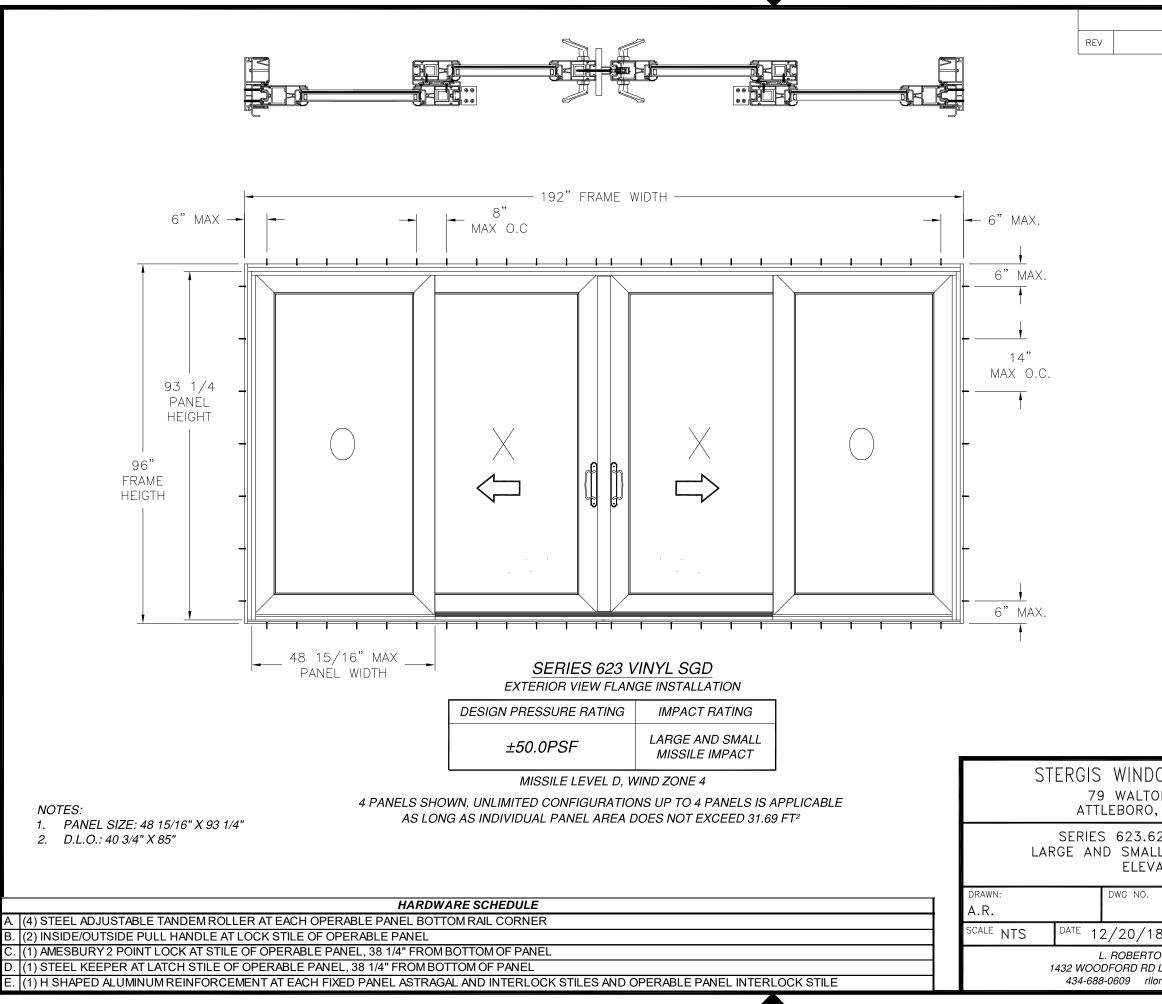

NOTES:

- 1. THE PRODUCT SHOWN HEREIN IS DESIGNED AND MANUFACTURED TO COMPLY WITH REQUIREMENTS OF THE FLORIDA BUILDING CODE.
- 2. WOOD FRAMING AND MASONRY OPENING TO BE DESIGNED AND ANCHORED TO PROPERLY TRANSFER ALL LOADS TO STRUCTURE. FRAMING AND MASONRY OPENING IS THE RESPONSIBILITY OF THE ARCHITECT OR ENGINEER OF RECORD.
- 3. 1X BUCK OVER MASONRY/CONCRETE IS OPTIONAL.
- 4. WHERE SHIM OR BUCK THICKNESS IS LESS THAN 1-1/2" UNITS MUST BE ANCHORED THROUGH THE FRAME IN ACCORDANCE WITH MANUFACTURER'S PUBLISHED INSTALLATION INSTRUCTIONS. ANCHORS SHALL BE SECURELY FASTENED DIRECTLY INTO MASONRY, CONCRETE OR OTHER STRUCTURAL SUBSTRATE MATERIAL.
- 5. WHERE WOOD BUCK THICKNESS IS 1-1/2" or greater, buck shall be securely FASTENED TO MASONRY, CONCRETE OR OTHER STRUCTURAL SUBSTRATE. UNITS MAY BE ANCHORED THROUGH FRAME TO SECURED WOOD BUCK IN ACCORDANCE WITH MANUFACTURER'S PUBLISHED INSTALLATION INSTRUCTIONS.
- 6. WHERE 1X BUCK IS NOT USED DISSIMILAR MATERIALS MUST BE SEPARATED WITH APPROVED COATING OR MEMBRANE. SELECTION OF COATING OR MEMBRANE IS THE RESPONSIBILITY OF THE ARCHITECT OR ENGINEER OF RECORD.
- 7. BUCKS SHALL EXTEND BEYOND UNIT FRAME INTERIOR FACE SO THAT FULL FRAME SUPPORT IS PROVIDED.
- 8. FOR FIN INSTALLATION SHIM AS NEEDED. FOR FRAME INSTALLATION SHIM AS REQUIRED AT EACH ANCHOR LOCATION WITH LOAD BEARING SHIM. SHIM WHERE SPACE OF 1/16" OR GREATER OCCURS. MAXIMUM ALLOWABLE SHIM STACK TO BE 1/4".
- 9. SHIMS SHALL BE LOCATED. APPLIED AND MADE FROM MATERIALS AND THICKNESS CAPABLE OF SUSTAINING APPLICABLE LOADS.
- 10. WIND LOAD DURATION FACTOR Cd=1.6 WAS USED FOR WOOD ANCHOR CALCULATIONS.
- 11. FRAME MATERIAL: EXTRUDED RIGID PVC.
- 12. UNITS MUST BE GLAZED PER ASTM E1300-04/09, SEE SHEET 2 FOR GLASS DETAILS.
- 13. APPROVED IMPACT PROTECTIVE SYSTEM IS NOT REQUIRED FOR THIS PRODUCT IN WIND BORNE DEBRIS REGIONS.
- 14. FOR ANCHORING THROUGH FIN INTO WOOD FRAMING OR 2X BUCK USE #8 WOOD SCREWS WITH SUFFICIENT LENGTH TO ACHIEVE A 1 1/4" MINIMUM EMBEDMENT INTO SUBSTRATE. LOCATE ANCHORS AS SHOWN IN ELEVATIONS AND INSTALLATION DETAILS.

- 15. FOR ANCHORING THROUGH FRAME INTO WOOD FRAMING OR 2X BUCK USE #12 WOOD SCREWS WITH SUFFICIENT LENGTH TO ACHIEVE A 1 3/8" MINIMUM EMBEDMENT INTO SUBSTRATE. LOCATE ANCHORS AS SHOWN IN ELEVATIONS AND INSTALLATION DETAILS.
- 16. FOR ANCHORING THROUGH FRAME INTO MASONRY/CONCRETE USE 1/4" TAPCONS WITH SUFFICIENT LENGTH TO ACHIEVE A 1 1/4" MINIMUM EMBEDMENT INTO SUBSTRATE WITH 2" MINIMUM EDGE DISTANCE. LOCATE ANCHORS AS SHOWN IN ELEVATIONS AND INSTALLATION DETAILS.
- 17. FOR ANCHORING THROUGH FRAME INTO METAL STRUCTURE USE #12 SMS OR SELF DRILLING SCREWS WITH SUFFICIENT LENGTH TO ACHIEVE 3 THREADS MINIMUM BEYOND STRUCTURE INTERIOR WALL. LOCATE ANCHORS AS SHOWN IN ELEVATIONS AND INSTALLATION DETAILS.
- 18. ALL FASTENERS TO BE CORROSION RESISTANT.
- 19. INSTALLATION ANCHORS SHALL BE INSTALLED IN ACCORDANCE WITH ANCHOR MANUFACTURER'S INSTALLATION INSTRUCTIONS AND ANCHORS SHALL NOT BE USED IN SUBSTRATES WITH STRENGTHS LESS THAN THE MINIMUM STRENGTH SPECIFIED BELOW: A. WOOD: MINIMUM SPECIFIC GRAVITY OF G=0.42
  - B. CONCRETE: MINIMUM COMPRESSIVE STRENGTH OF 2,000 PSI.
  - C. MASONRY: HOLLOW/FILLED BLOCK PER ASTM C90 WITH Fm=2,000PSI MINIMUM.
  - D. METAL STRUCTURE: STEEL 18GA (.048") FY=33KSI/FU=52KSI OR ALUMINUM 6063-T5 FU=30KSI .048" THICK MINIMUM